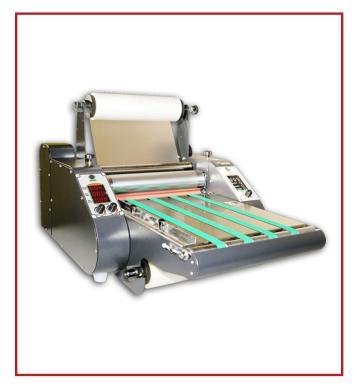

## **Digital Paper Cutter Roll Lamination**

## **Lamination Machine**

A laminating machine is a device that covers a document or other material with a protective layer on both sides. Usually, this layer is a plastic film, which is heat-bonded to the material and confers increased strength, durability and longevity to it.

Laminating machines are classified by their lamination processes. The five methods are liquid lamination, low-temperature lamination film, high-temperature lamination, pressure-sensitive lamination and the common thermal lamination. There are special lamination machines that magnetize materials by heat-setting vinyl with ferro-magnetic elements

inside, which causes the laminated poster to attract magnets. Office laminating machines are used to protect important documents.