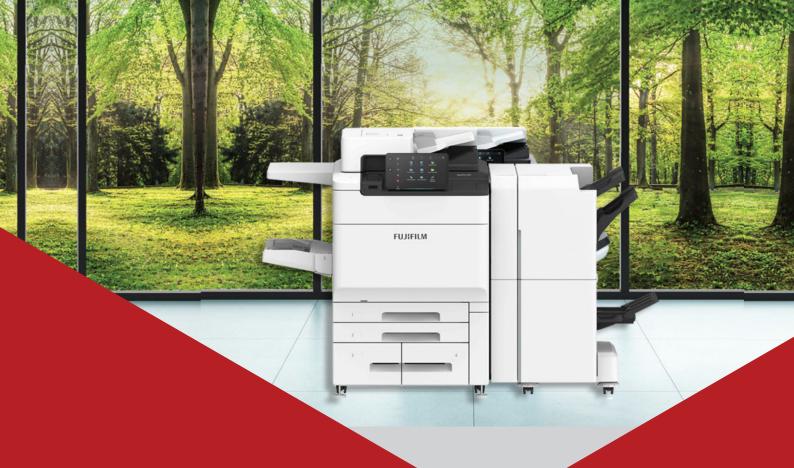

## **Fujifilm ApeosPro C650**

Size 13" X 19", 13" X 51", 2400 X 2400 DPI Resolution, Paper Weight :52 to 350gsm, Worlds First LED Technology, Finest Toner Particle, Power Consumption 2.4KW Only

## **High Performance Multifunction Printers With Dual Role:**

With a wide range of paper versatility, beautiful output quality, and high durability, a wide range of promotional materials can also be created quickly in-house. In addition to professional quality in house print option, this multifunction device with office friendly solutions (Cloud, Mobile, Cost management), consistent user experience and high level of security makes it also a perfect fit for normal office use environment

#### **Overview:**

- Copy / Print: Colour/ Monochrome 75ppm\*1
- Scan: Colour/ Monochrome 270ppm\*2
- Fax\*3: Super G3 Fax
- Printing Resolution: 2,400 x 2,400dpi
- Paper Weight: 52 to 350gsm
- Paper Size: 100 x 148 mm to 330 x 1,300 mm
- Cloud Enabled
- Mobile Enabled
- Supports Long Paper
- \*1: For C750. C650 is 65ppm.
- \*2: 1 pass, 2 sided scanning.
- \*3: Optional.