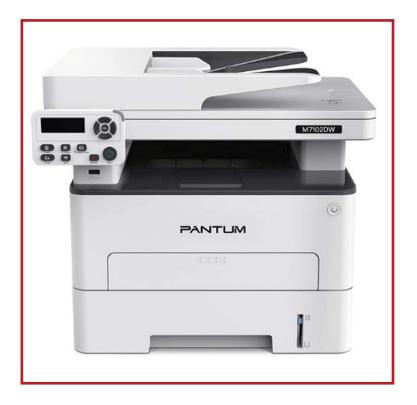

## Pantum M7102DN MFD PANTUM

Model No: M7102DN MFD, Print/ Copy/ Scan/ duplex/ ADF, Print Speed: 33ppm Size: A4 & Legal, 1200 X 1200 DPI Resolution, Paper Input: 150 Pages, Connectivity: N/W, Direct Wif