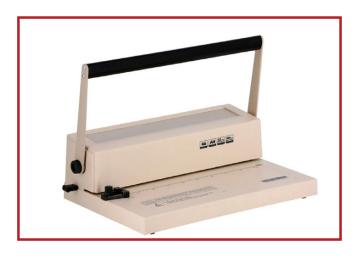

## **Spiral Binding**

A binding, as for a notebook or booklet, in which the pages are fastened together by a spiral of wire or plastic that coils through a series of holes punched along one side of each page and the front and back covers.