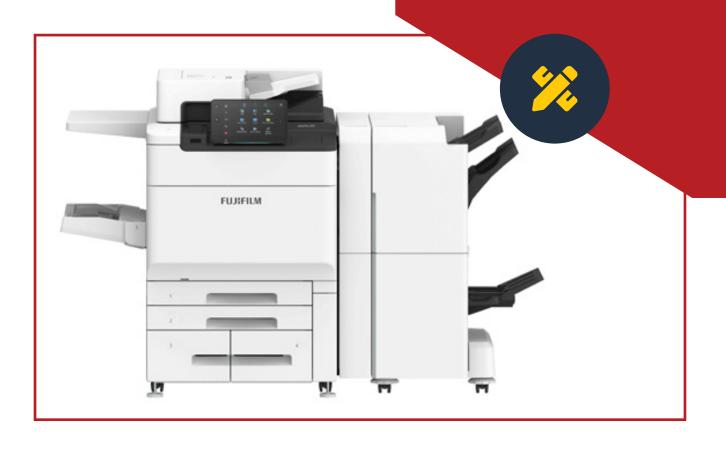

## **Fujifilm ApeosPro C750**

Size 13" X 19", 13" X 51", 2400 X 2400 DPI Resolution, Paper Weight :52 to 350gsm, Worlds First LED Technology, Finest Toner Particle, Power Consumption 2.4KW Only

#### **Overview:**

- Copy / Print: Colour/ Monochrome 75ppm\*1
- Scan: Colour/ Monochrome 270ppm\*2
- Fax\*3: Super G3 Fax
- Printing Resolution: 2,400 x 2,400dpi
- Paper Weight: 52 to 350gsm
- Paper Size: 100 x 148 mm to 330 x 1,300 mm
- Cloud Enabled
- Mobile Enabled
- Supports Long Paper
- \*1: For C750. C650 is 65ppm.
- \*2: 1 pass, 2 sided scanning.
- \*3: Optional.