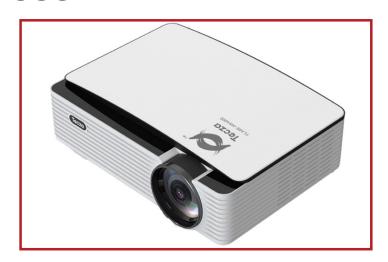

## **Toshiba InFocus - DLP Projector**

Model No: IN114BB

#### **LCD Projector**

Tecza Flare AW Series is a 4000 Full HD Smart LED Projector. it comes with a. Quad-Core Processor easy to install and browse your favourite. apps via inbuilt Wi-Fi. The smart projector delivers the ultimate home theater experience with an impressive screen size of upto 508cms. Get crystal clear picture Quality with, the smart LED projector with multi-connectivity options like Blue tooth, AV in, AUX Out, Dual USB, Dual HDMI and Built in Speaker.