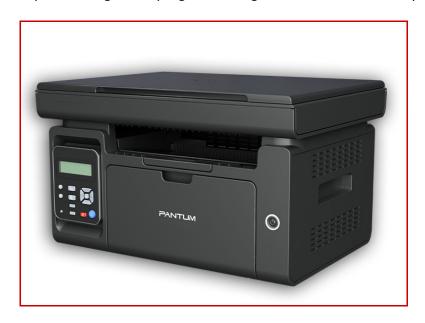

#### Pantum M6512NW MFD

Model No: M6512NW MFD, Print/ Copy/ Scan, Print Speed: 22ppm, Size: A4 & Legal 1200 X 1200 DPI Resolution, Paper Input: 150 Pages, Connectivity: N/W, Direct Wif