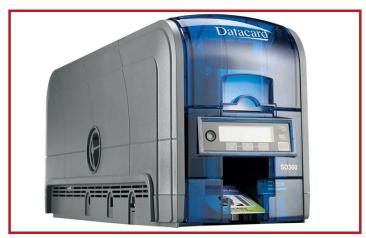

## **ID Card Printer**

ID Card /Badge printers offer a wide range of features for printing and issuing high-quality, durable plastic ID cards. These printers can create employee ID