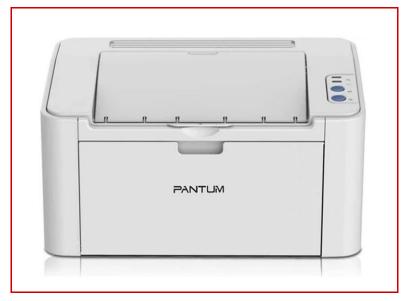

## Pantum P2210 Printer **PANTUM**

Print Speed: 20ppm, Size: A4 & Legal, 1200 X 1200 DPI Resolution

Paper Input: 150 Pages, Connectivity: High Speed USB 2.0