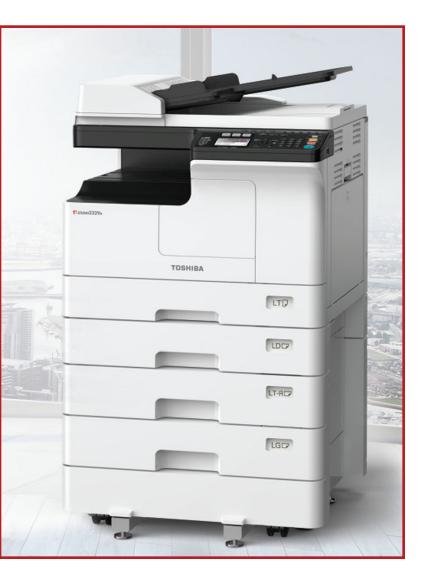

## Toshiba 2329A

## **TOSHIBA**

Print/ Copy/ Color Scan/ Duplex, Speed - 23ppm, Size : A3, A4 & Legal, Connectivity : N/W

The versatile monochrome systems e-STUDIO2329A/2829A offer print, colour scan, and copy with the option to add fax functionality. They meet all demands of a modern office environment including printing from and scan to mobile devices. With an output speed of 23 pages per minute and up to five different paper sources these models are capable of supporting an entire workgroup. The total paper capacity of up to 1,700 sheets for A5 to A3 formats ensures smooth operation without the need to constantly refill paper trays.

Both systems can easily be integrated into existing networks. The standard network capability can be extended with the optional Wireless LAN module, for greater flexibility. Various colour scan functions, such as Scan to USB, Scan to E-Mail or Scan to Folder, let you easily share and manage your electronic documents.