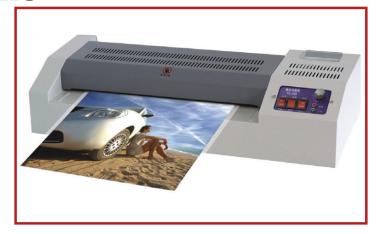

## **Lamination Machine**

A laminating machine is a device that covers a document or other material with a protective layer on both sides. Usually, this layer is a plastic film, which is heat-bonded to the material and confers increased strength, durability and longevity to it.

Laminating machines are classified by their lamination processes. The five methods are liquid lamination, low-temperature lamination film, high-temperature lamination, pressure-sensitive lamination and the common thermal lamination. There are special lamination machines that magnetize materials by heat-setting vinyl with ferro-magnetic elements

inside, which causes the laminated poster to attract magnets. Office laminating machines are used to protect important documents.