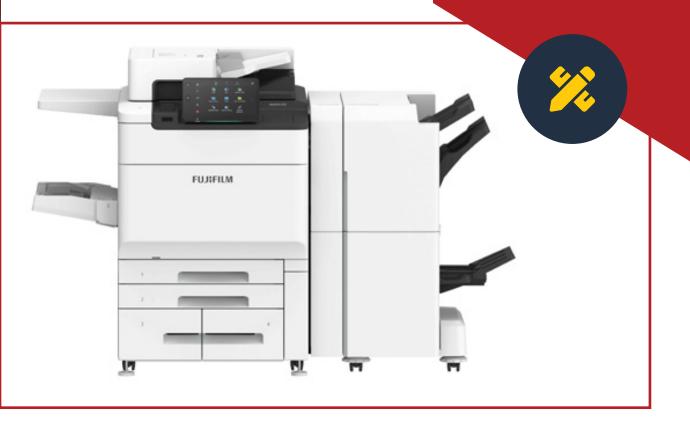

## **Fujifilm ApeosPro C650**

Size 13" X 19", 13" X 51", 2400 X 2400 DPI Resolution, Paper Weight :52 to 350gsm, Worlds First LED Technology, Finest Toner Particle, Power Consumption 2.4KW Only

#### **Overview:**

- Copy / Print: Colour/ Monochrome 75ppm\*1
- Scan: Colour/ Monochrome 270ppm\*2
- Fax\*3: Super G3 Fax
- Printing Resolution: 2,400 x 2,400dpi
- Paper Weight: 52 to 350gsm
- Paper Size: 100 x 148 mm to 330 x 1,300 mm
- Cloud Enabled
- Mobile Enabled
- Supports Long Paper
- \*1: For C750. C650 is 65ppm.
- \*2: 1 pass, 2 sided scanning.
- \*3: Optional.