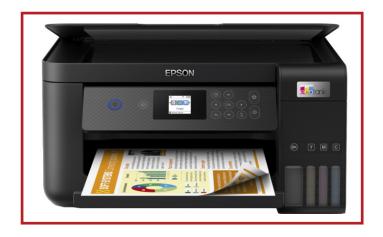

## **Epson Ecotank L4260**

A4 Print, Copy, Scan, WIFI Support & Auto 2-sided Print

#### **About This Item:**

- Printer Type: InkTank; Functions: Print, Scan and Copy; Printer output: Colour; Connectivity: USB
  2.0, Wifi; Scanner: Yes; Scanner resolution: 1200X2400 dpi
- OS Compatibility: Windows XP / XP Professional / Vista / 7 / 8 / 8.1 / 10Windows Server 2003 / 2008 / 2012 / 2016 / 2019Mac OS X 10.6.8; Mobile connectivity: Yes; Hardware Interface: USB 2.0, Wifi; Enlarge/reduce option: Yes; Duplex: NA
- Maximum Print Speed: Up to 33.0 ppm / 15.0 ppm; Print cost Monochrome: 7 paise; Print cost color: 18 paise; Maximum Print Resolution: 5760 x 1440 dpi
- Page size: A4, Legal, letter; Max paper thickness: 256 gsm; Maximum Input Sheet Capacity: Upto 100 sheets; Compatible ink: Black Ink Bottle C13T03Y198 Cyan Ink Bottle C13T03Y298 Magenta Ink Bottle C13T03Y398 Yellow Ink Bottle C13T03Y498; Additional Printer Function: Print, Scan, Copy; Power wattage of printer: 12W
- Special Features: All in One; Ideal Usage: Home and Office; Included Components: Inks, Printer, User Guide, USB Cable