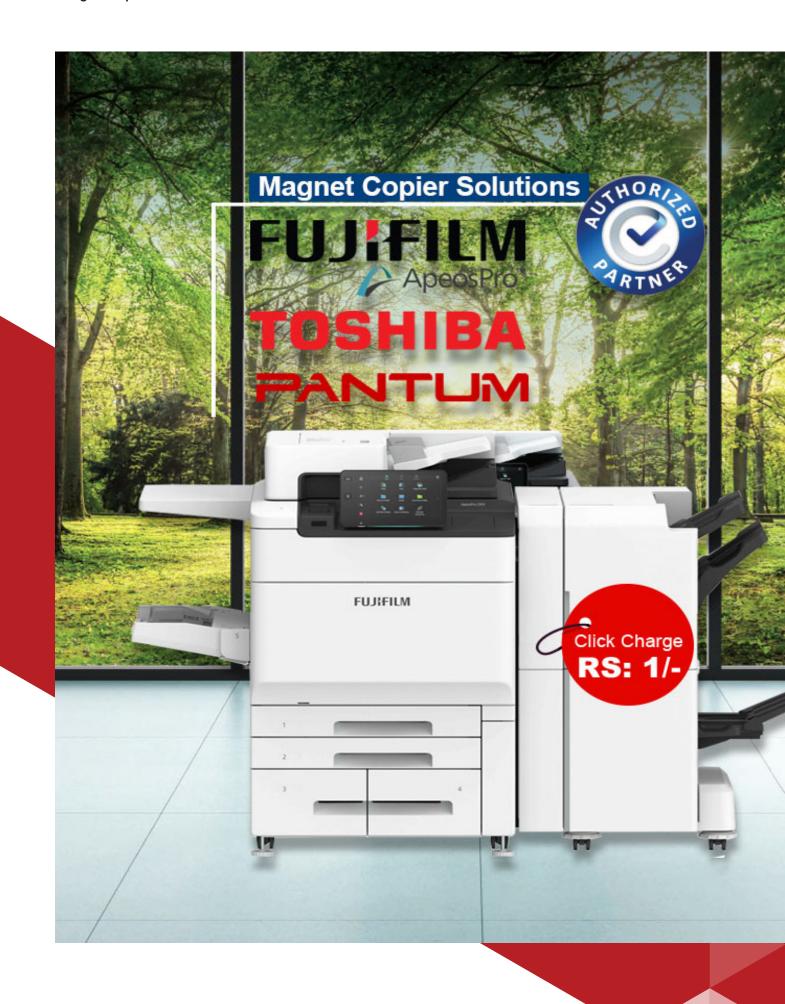

# The Best Choice for Your Successful Business!

Fujifilm ApeosPro, Toshiba, Pantum, Epson Ecotank, Tecza Flare AW - 4000, Lamination Machine, ID Card Printer & Spiral Binding

## Wholesale Photocopy Machine Dealers

Fujifilm ApeosPro, Toshiba, Pantum, Epson Ecotank, Tecza Flare AW - 4000, Lamination Machine, ID Card Printer & Spiral Binding

MAGANET COPIER SOLUTION in Thavakkara, Kannur is a top player in the category Photocopier Dealers in the Kannur. This well-known establishment acts as a one-stop destination servicing customers both local and from other parts of Kannur. Over the course of its